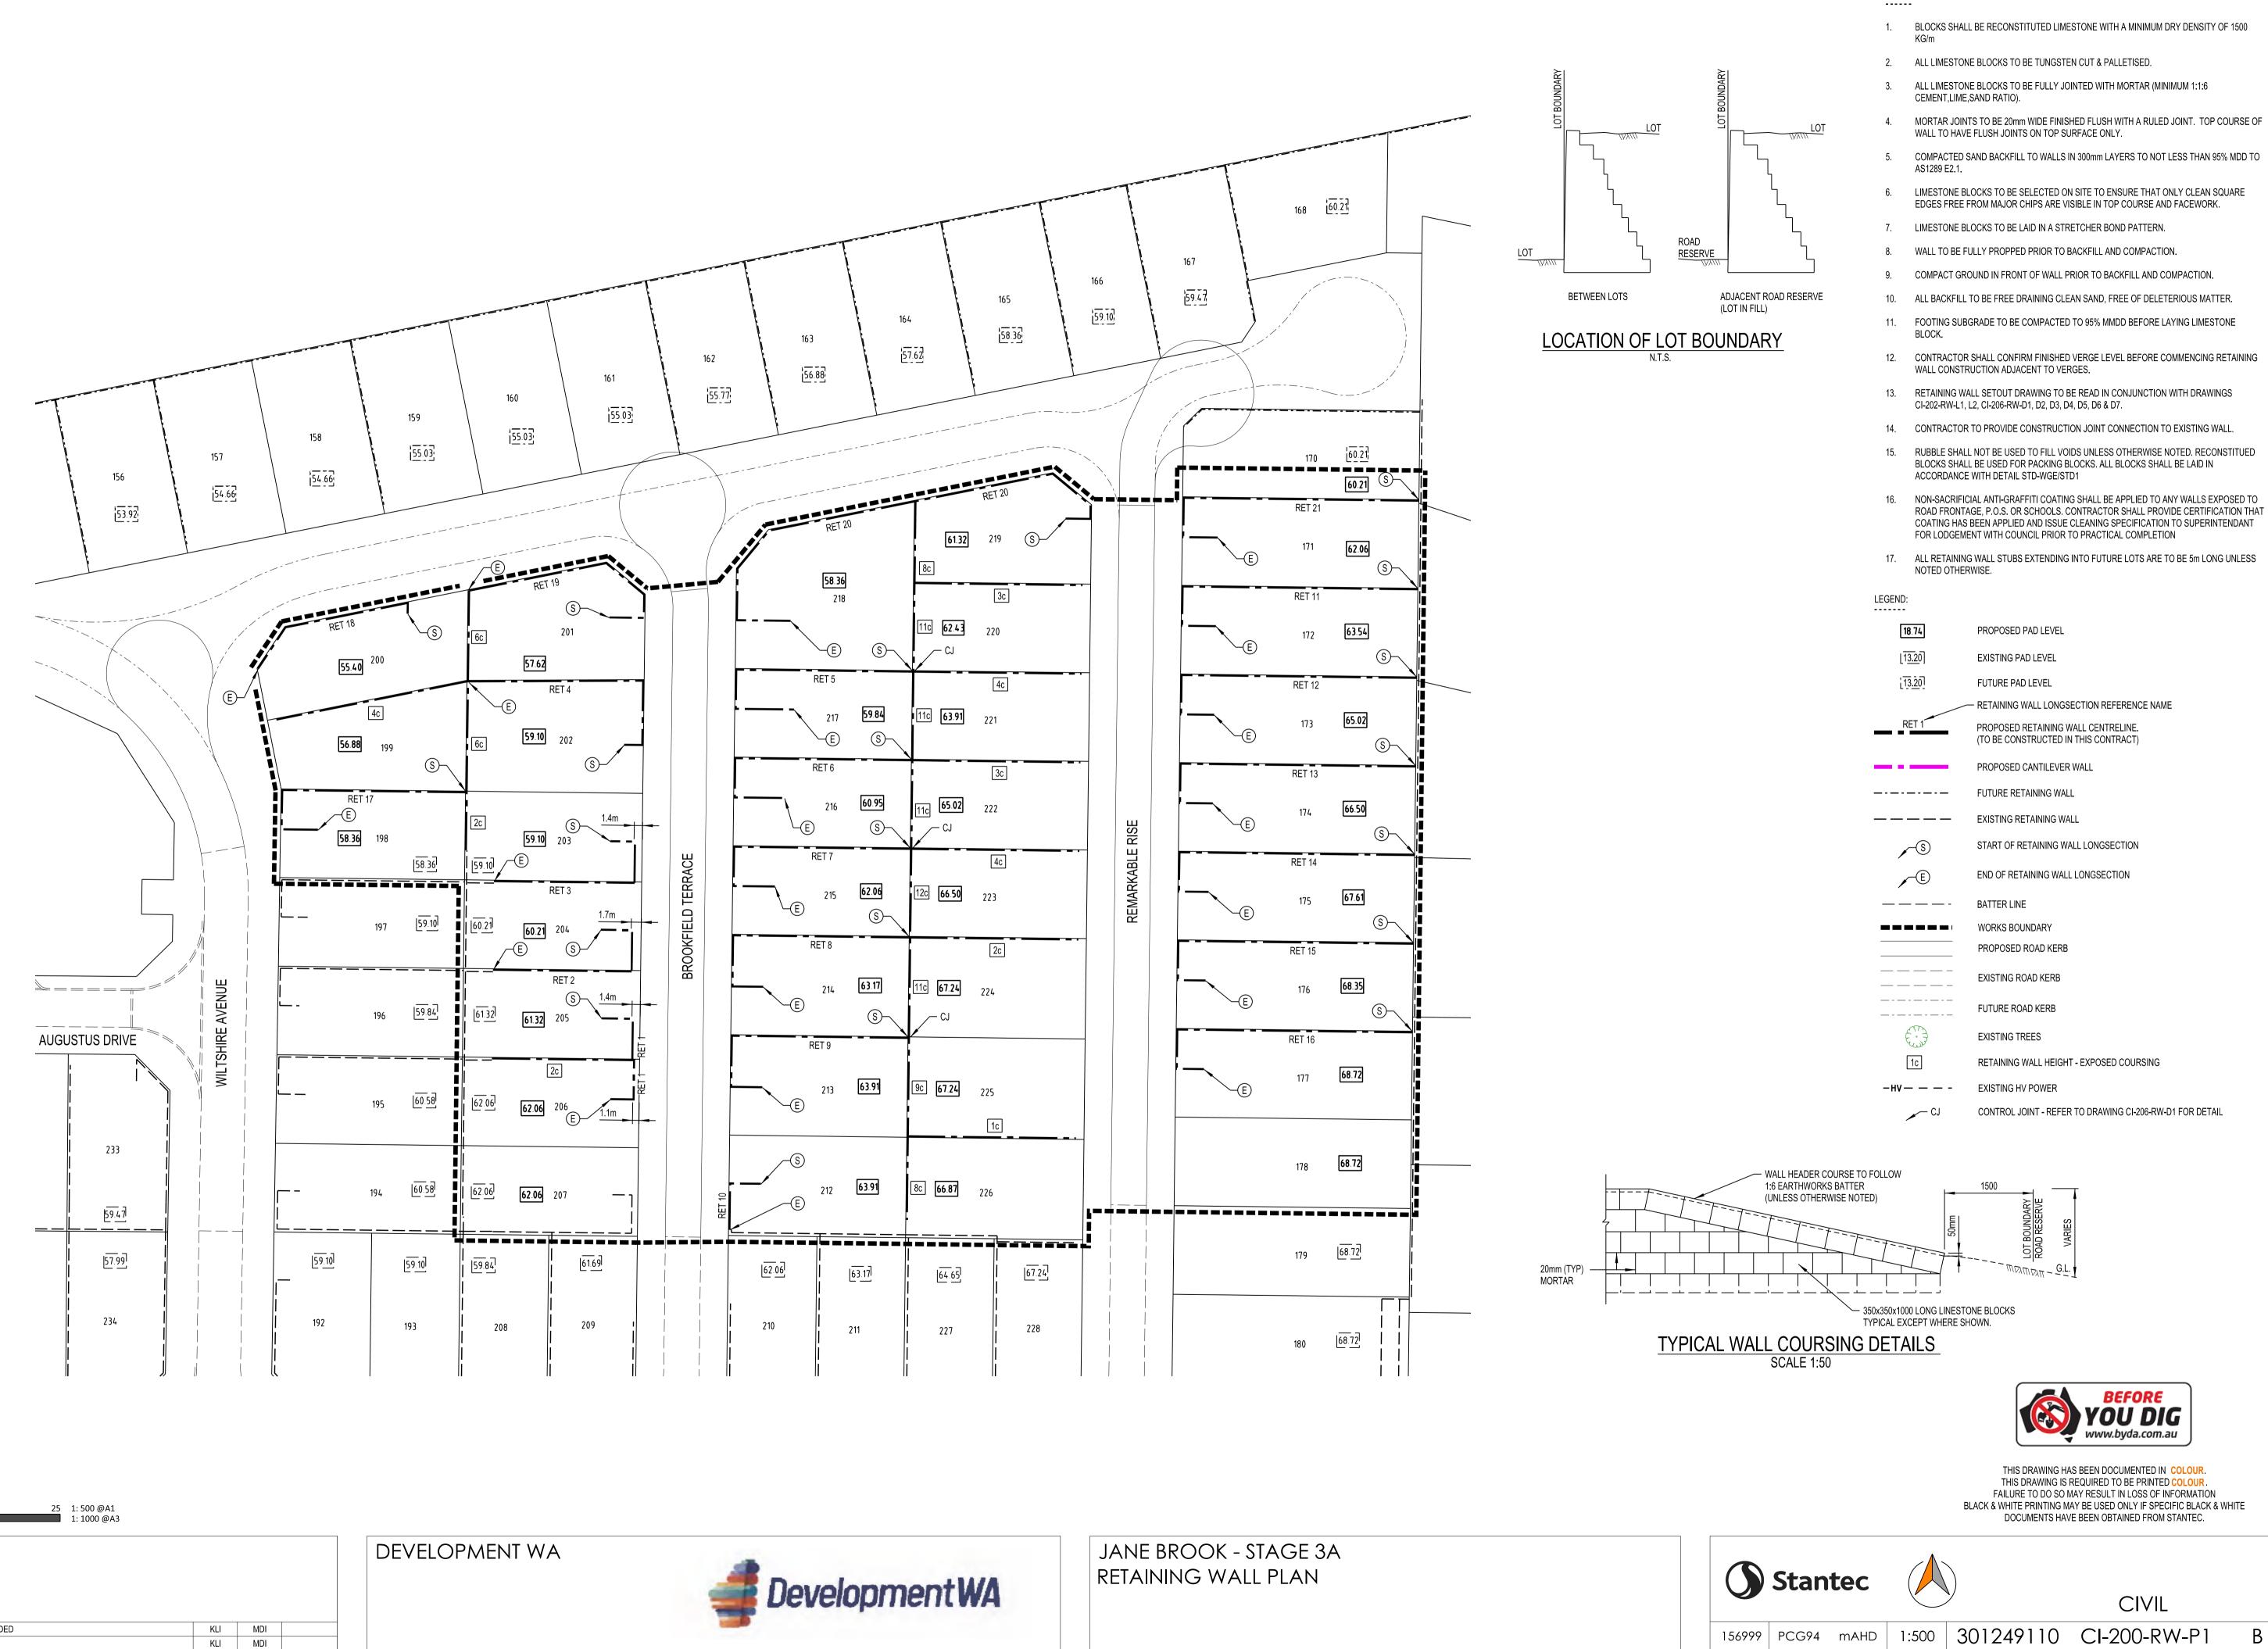

REV

PROJECT/TITLE

ARCHITECT/CLIENT

NOTES

- MORTAR JOINTS TO BE 20mm WIDE FINISHED FLUSH WITH A RULED JOINT. TOP COURSE OF
- COMPACTED SAND BACKFILL TO WALLS IN 300mm LAYERS TO NOT LESS THAN 95% MDD TO

- ROAD FRONTAGE, P.O.S. OR SCHOOLS. CONTRACTOR SHALL PROVIDE CERTIFICATION THAT COATING HAS BEEN APPLIED AND ISSUE CLEANING SPECIFICATION TO SUPERINTENDANT

| LEGEND:          |                                                                             |
|------------------|-----------------------------------------------------------------------------|
| 18.74            | PROPOSED PAD LEVEL                                                          |
| [ <u>13.2</u> 0] | EXISTING PAD LEVEL                                                          |
| 13.20]           | FUTURE PAD LEVEL                                                            |
|                  | - RETAINING WALL LONGSECTION REFERENCE NAME                                 |
| RET 1            | PROPOSED RETAINING WALL CENTRELINE.<br>(TO BE CONSTRUCTED IN THIS CONTRACT) |
|                  | PROPOSED CANTILEVER WALL                                                    |
|                  | FUTURE RETAINING WALL                                                       |
|                  | EXISTING RETAINING WALL                                                     |
| <u>∕</u> S       | START OF RETAINING WALL LONGSECTION                                         |
| , −E             | END OF RETAINING WALL LONGSECTION                                           |
|                  | BATTER LINE                                                                 |
|                  | WORKS BOUNDARY                                                              |
|                  | PROPOSED ROAD KERB                                                          |
|                  | EXISTING ROAD KERB                                                          |
|                  | FUTURE ROAD KERB                                                            |
| E                | EXISTING TREES                                                              |
| 1c               | RETAINING WALL HEIGHT - EXPOSED COURSING                                    |
| -нv— — -         | EXISTING HV POWER                                                           |
| CJ               | CONTROL JOINT - REFER TO DRAWING CI-206-RW-D1 FOR DETAIL                    |
|                  |                                                                             |