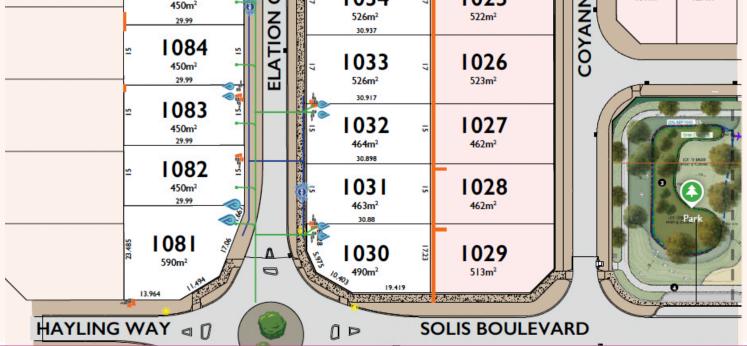

## ESTATE PLAN

Located off Sixty Eight Road, on Viva Blvd and Solis Blvd, Baldivis

For more information contact