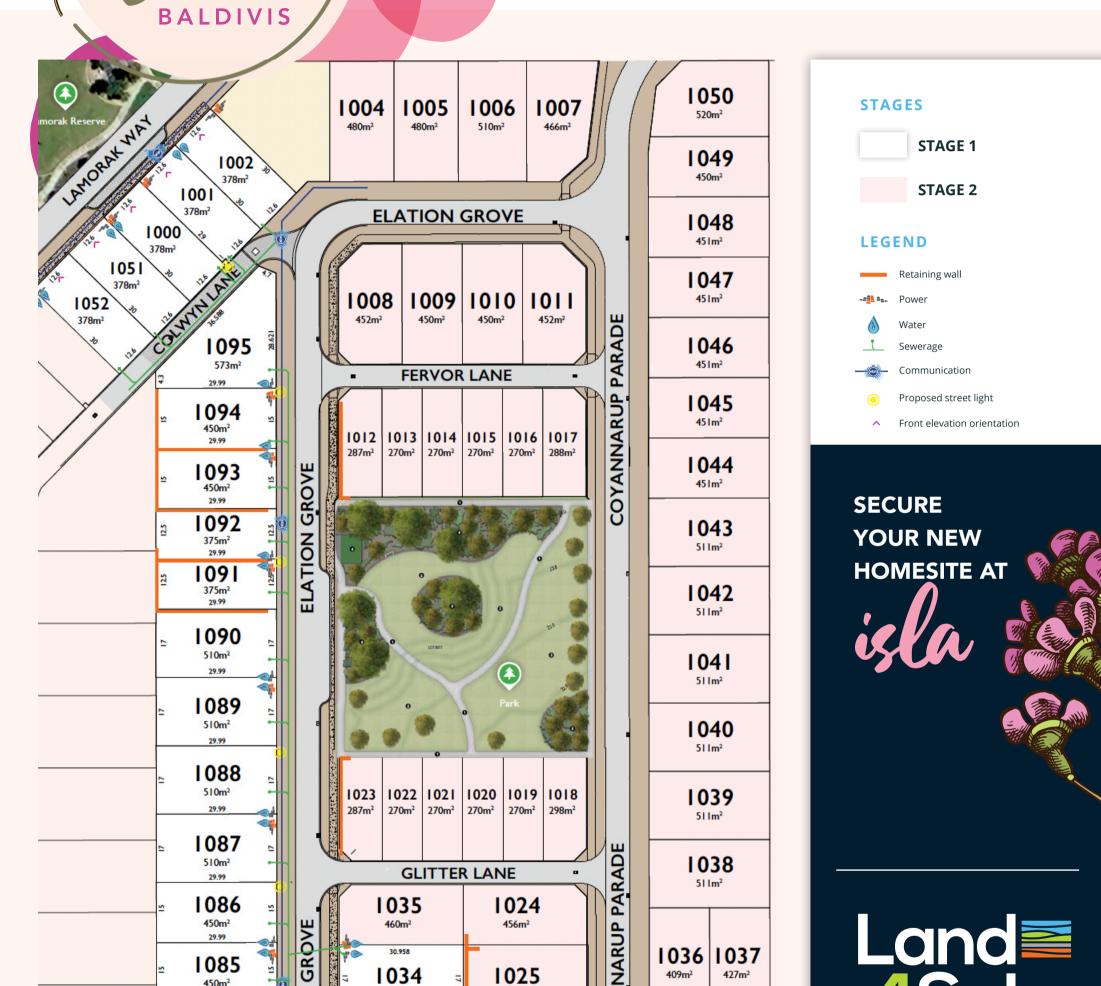

## ESTATE PLAN

Located off Sixty Eight Road, on Viva Blvd and Solis Blvd, Baldivis

For more information contact